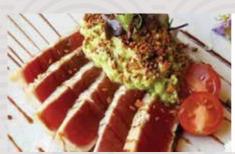

[7pcs] Seared tuna steak with tomato, mango, green onion, kaiware, onion, sesame seed, oba and house special sauce

Ahi Tuna Steak

[6pcs]Seared tuna with pepper, served with truffle guacamole, deep fried garlic, and balsamic glaze