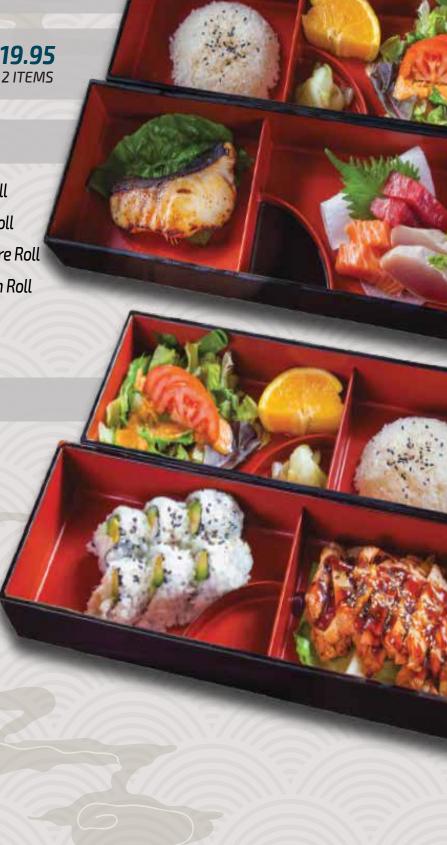

### **Bento Combination**

# "CREATE YOUR OWN BENTO COMBINATION" PICKANY 1 OR 2 ITEMS

Served with miso soup, salad rice and Mixed Tempura each items cannot be duplicated for combination

\*No Duplicated Item

LUNCH OPEN~4:00PM 13.95 1 ITEM

16.95 2 ITEMS

DINNER 4:00PM~CLOSE

16.95

19.95

1 ITEM

### **ITEMS**

Chicken Teriyaki California Roll

Beef Teriyaki Spicy Tuna Roll

Salmon Teriyaki Spicy Albacore Roll

Chicken Cutlet

Spicy Salmon Roll

Pork Cutlet Veggie Roll

### Deluxe Items +\$3

4pcs Sushi 4pcs Sashimi