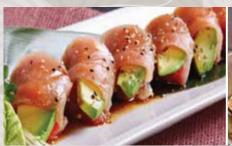

Jalapeño Yellowtail

[7pcs] Yellowtail sashimi and jalapeño, cilantro with chili oil, yuzu and ponzu sauce

Jessica Alba

[6pcs] Spicy tuna and avocado, jalapeño wrapped with seared albacore sashimi with house special sauce