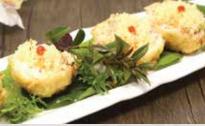

### **Hot Sake**

House Hot Sake

6.95

6.5

A11. Baked Green Mussel [4pcs] Baked Green Mussel with Mayo Sauce. Served with Green onion and Massago.

A12. Monkey Balls
[4pcs] Deep fried white button mushroom with spicy tuna and crabmeat. Served with eel sauce, green onion and masago