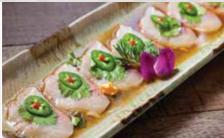

Salmon Carpaccio

23.95

[6pcs] Seared salmon, salmon egg, fried garlic, green onion with house special sauce

Ankimo

[3pcs] Monkfish liver, chinese broccoli, tobiko, sesame seed, scallion, spicy daikon, fish flake, chill oil, japanese dressing and ponzu