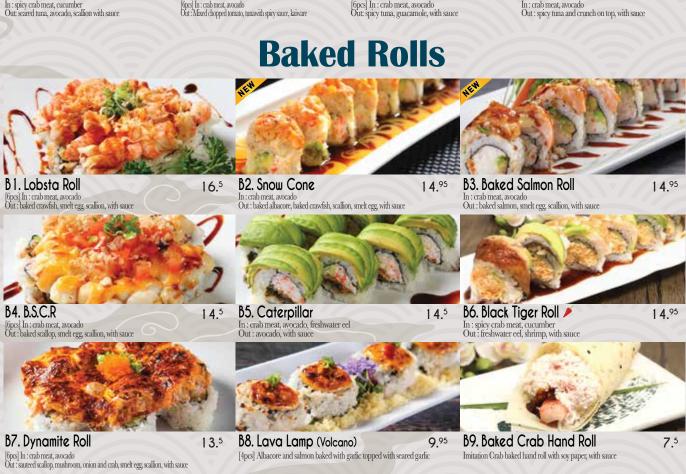

il sashimi and jalapeño, cilantro with chili oil, yuzu and ponzu sauce



Jessica Alba

[6pcs] Spicy tuna and avocado, jalapeño wrapped with seared albacore sashimi with house special sauce



Salmon Carpaccio

23.95

[6pcs] Seared salmon, salmon egg, fried garlic, green onion with house special sauce



Ankimo

[3pcs] Monkfish liver, chinese broccoli, tobiko, sesame seed, scallion, spicy daikon, fish flake, chill oil, japanese dressing and ponzu

18.95

Crabmeat = Imitation Crabmeat Special request(Brown Rice, Soy Paper, Spicy Flavor, Smelt Egg, Asparagus, Real Crab, etc) can be added for an additional charge Actual presentation may vary from picture Consuming raw or undercooked meat, poultry, seafood, shellfish or egg may increase your risk of foodborne illness



### **Fresh Rolls**





### **Tempura Special Rolls**





T22. Spicy Tuna Deep/ Spicy Cali Deep T23. Ichima Wrap 11.5

Deep fried spicy tuna, spicy cali or california roll, with sauce



9.95 Spicy tuna, spicy crab meat, lettuce, shrimp tempura, gobo wrapped in soy paper cut deli style



T24. Philly Deep Deep fried philadelphia roll, v

10.95

<sup>\*</sup>Special request (Brown Rice, Soy Paper, Smelt Egg, Asparagus, Avocado, Real Crab, Snow Crab, etc.) can added for an additional charge.
\*Actual presentation may vary from picture. Not all ingredients may be listed on the menu for each item.

### **Bento Combination**

# "CREATE YOUR OWN BENTO COMBINATION" PICKANY 1 OR 2 ITEMS

Served with miso soup, salad rice and Mixed Tempura each items cannot be duplicated for combination

\*No Duplicated Item

LUNCH OPE