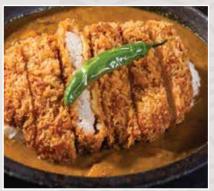

# Katsu Curry Special Served with miso soup and salad

Cheese Katsu Curry

Jalapeno Cheese Katsu Curry

| Pork / Chicken Katsu Curry | 20.95 | Jalapeno Cheese Katsu Curry | 23.95 |
|----------------------------|-------|-----------------------------|-------|
| Cheese Katsu Curry         | 22.95 | Marinated beef curry bowl   | 17.95 |