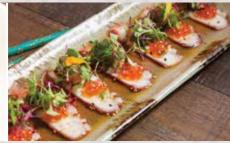

A 16. Edamame
Sauted Edamame

3.95

Rose Bowl

[6pcs] Spicy albacore, scallop, avocado, asparagus wrapped with fresh tuna with house special sauce

Hotate Crudo

25.5

23.5

[6pcs] Giant scallop, kiwi, yuzu paste and juice, olive oil, seasalt