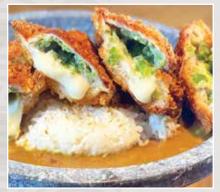

# Katsu Curry Special Served with miso soup and salad

Cheese Katsu Curry

Jalapeno Cheese Katsu Curry

| Pork / Chicken Katsu Curry | 20.95 | Jalapeno Cheese Katsu Curry | 23.95 |
|----------------------------|-------|-----------------------------|-------|
| Cheese Katsu Curry         | 22.95 | Marinated beef curry bowl   | 17.95 |