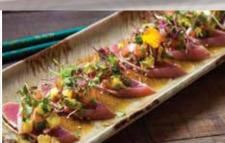

[7pcs] Seared tuna steak with tomato, mango, green onion, kaiware, onion, sesame seed, oba and house special sauce

Ahi Tuna Steak

[6pcs]Seared tuna with pepper, served with truffle guacamole, deep fried garlic, and balsamic glaze