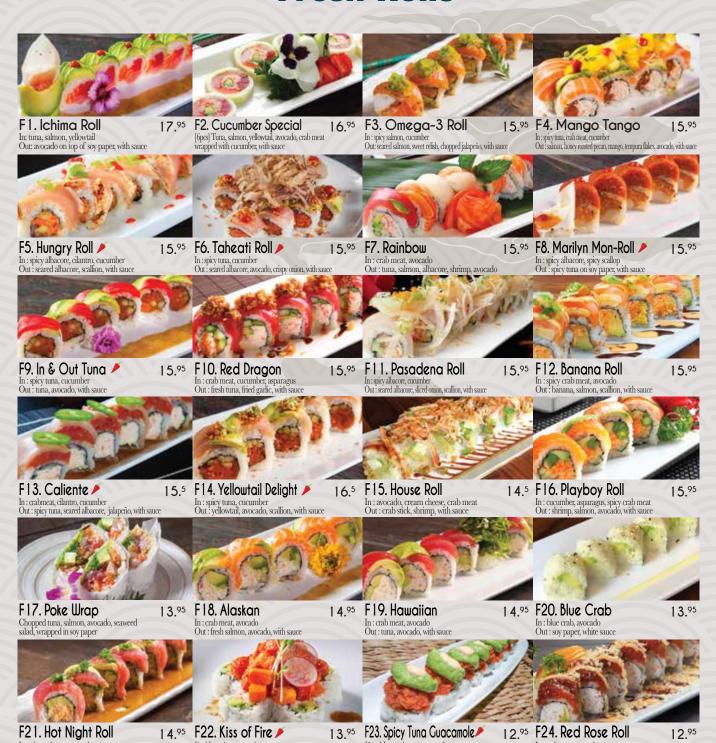

tail sashimi and jalapeño, cilantro with chili oil, yuzu and ponzu sauce



Jessica Alba

[6pcs] Spicy tuna and avocado, jalapeño wrapped with seared albacore sashimi with house special sauce



Salmon Carpaccio

23.95

[6pcs] Seared salmon, salmon egg, fried garlic, green onion with house special sauce



Ankimo

[3pcs] Monkfish liver, chinese broccoli, tobiko, sesame seed, scallion, spicy daikon, fish flake, chill oil, japanese dressing and ponzu

18.95

Crabmeat = Imitation Crabmeat Special request(Brown Rice, Soy Paper, Spicy Flavor, Smelt Egg, Asparagus, Real Crab, etc) can be added for an additional charge Actual presentation may vary from picture Consuming raw or undercooked meat, poultry, seafood, shellfish or egg may increase your risk of foodborne illness



### **Fresh Rolls**





### **Tempura Special Rolls**





T22. Spicy Tuna Deep/ Spicy Cali Deep T23. Ichima Wrap 11.5

Deep fried spicy tuna, spicy cali or california roll, with sauce



9.95 Spicy tuna, spicy crab meat, lettuce, shrimp tempura, gobo wrapped in soy paper cut deli style



T24. Philly Deep Deep fried philadelphia roll, v

10.95

<sup>\*</sup>Special request (Brown Rice, Soy Paper, Smelt Egg, Asparagus, Avocado, Real Crab, Snow Crab, etc.) can added for an additional charge.
\*Actual presentation may vary from picture. Not all ingredients may be listed on the menu for each item.

### **Bento Combination**

# "CREATE YOUR OWN BENTO COMBINATION" PICKANY 1 OR 2 ITEMS

Served with miso soup, salad rice and Mixed Tempura each items cannot be duplicated for combination

\*No Duplicated Item

LUNCH O