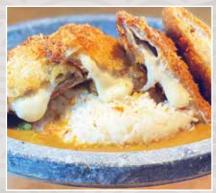

# Katsu Curry Special Served with miso soup and salad

Cheese Katsu Curry

Jalapeno Cheese Katsu Curry

| Pork / Chicken Katsu Curry | 20.95 | Jalapeno Cheese Katsu Curry | 23.95 |
|----------------------------|-------|-----------------------------|-------|
| Cheese Katsu Curry         | 22.95 | Marinated beef curry bowl   | 17.95 |