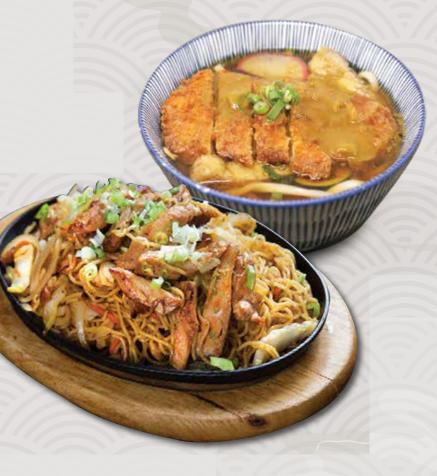

# Katsu Curry Special Served with miso soup and salad

Cheese Katsu Curry

Jalapeno Cheese Katsu Curry

| Pork / Chicken Katsu Curry | 20.95 | Jalapeno Cheese Katsu Curry | 23.95 |
|----------------------------|-------|-----------------------------|-------|
| Cheese Katsu Curry         | 22.95 | Marinated beef curry bowl   | 17.95 |

### **Noodle**

**Katsu Curry Udon** 

| Udon                       | <b>9.</b> 95     |
|----------------------------|------------------|
| with Chicken               | ADD 3.00         |
| with Beef                  | ADD <b>4.</b> 00 |
| with side of Mixed Tempura | ADD 5.00         |
| V-L'L-                     |                  |

17.95

| Yakisoba     | 10.95    |
|--------------|----------|
| with Chicken | ADD 3.00 |
| with Beef    | ADD 4.00 |
| with Seafood | ADD 5.00 |