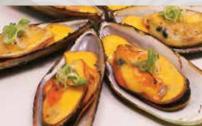

### **Hot Sake**

House Hot Sake

6.95

6.5

A11. Baked Green Mussel [4pcs] Baked Green Mussel with Mayo Sauce. Served with Green onion and Massago.

A12. Monkey Balls
[4pcs] Deep fried white button mushroom with spicy tuna and crabmeat. Served with eel sauce, green onion and masago