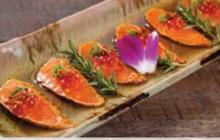

Salmon Carpaccio

23.95

[6pcs] Seared salmon, salmon egg, fried garlic, green onion with house special sauce

Ankimo

[3pcs] Monkfish liver, chinese broccoli, tobiko, sesame seed, scallion, spicy daikon, fish flake, chill oil, japanese dressing and ponzu