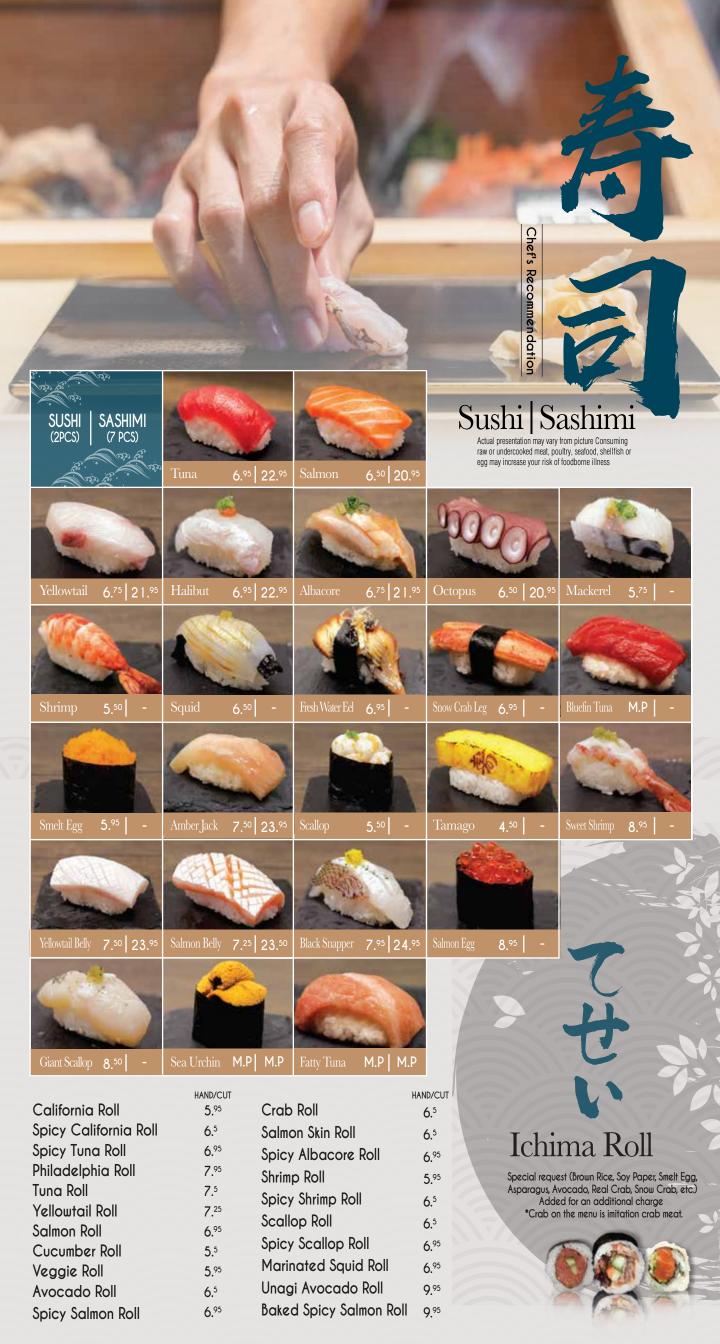

llowtail

[7pcs] Yellowtail sashimi and jalapeño, cilantro with chili oil, yuzu and ponzu sauce



Jessica Alba

[6pcs] Spicy tuna and avocado, jalapeño wrapped with seared albacore sashimi with house special sauce



Salmon Carpaccio

23.95

[6pcs] Seared salmon, salmon egg, fried garlic, green onion with house special sauce



Ankimo

[3pcs] Monkfish liver, chinese broccoli, tobiko, sesame seed, scallion, spicy daikon, fish flake, chill oil, japanese dressing and ponzu

18.95

Crabmeat = Imitation Crabmeat Special request(Brown Rice, Soy Paper, Spicy Flavor, Smelt Egg, Asparagus, Real Crab, etc) can be added for an additional charge Actual presentation may vary from picture Consuming raw or undercooked meat, poultry, seafood, shellfish or egg may increase your risk of foodborne illness



### **Fresh Rolls**





### **Tempura Special Rolls**





T22. Spicy Tuna Deep/ Spicy Cali Deep T23. Ichima Wrap 11.5

Deep fried spicy tuna, spicy cali or california roll, with sauce



9.95 Spicy tuna, spicy crab meat, lettuce, shrimp tempura, gobo wrapped in soy paper cut deli style



T24. Philly Deep Deep fried philadelphia roll, v

10.95

<sup>\*</sup>Special request (Brown Rice, Soy Paper, Smelt Egg, Asparagus, Avocado, Real Crab, Snow Crab, etc.) can added for an additional charge.
\*Actual presentation may vary from picture. Not all ingredients may be listed on the menu for each item.

### **Bento Combination**

# "CREATE YOUR OWN BENTO COMBINATION" PICKANY 1 OR 2 ITEMS

Served with miso soup, salad rice and Mixed Tempura each items cannot be duplicated for combination

\*No D