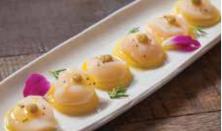

Salmon Carpaccio

23.95

[6pcs] Seared salmon, salmon egg, fried garlic, green onion with house special sauce

Ankimo

[3pcs] Monkfish liver, chinese broccoli, tobiko, sesame seed, scallion, spicy daikon, fish flake, chill oil, japanese dressing and ponzu