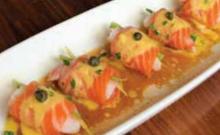

Seared Albacore Sashimi

[7pcs] Seared albacore sashimi topped with fried crispy onions. Served with house special sauce

Salmon Snow Crab

[6pcs] Snow crab, jalapeño, lemon peels wrapped with salmon, mango and goma sauce