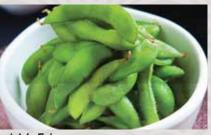

A 16. Edamame
Sauted Edamame

3.95

Rose Bowl

[6pcs] Spicy albacore, scallop, avocado, asparagus wrapped with fresh tuna with house special sauce

Hotate Crudo

25.5

23.5

[6pcs] Giant scallop, kiwi, yuzu paste and juice, olive oil, seasalt