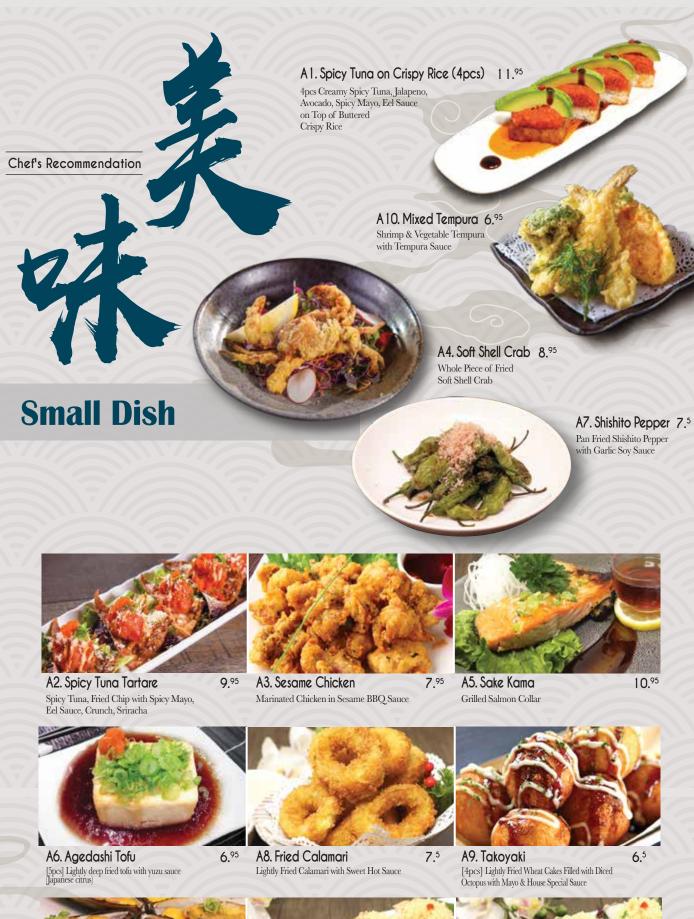

### **Hot Sake**

House Hot Sake

6.95

6.5

A11. Baked Green Mussel [4pcs] Baked Green Mussel with Mayo Sauce. Served with Green onion and Massago.

A12. Monkey Balls
[4pcs] Deep fried white button mushroom with spicy tuna and crabmeat. Served with eel sauce, green onion and masago

A13. Avocado Eggroll 6.95
[5pcs] Avocado with Goma Sauce, Spicy Mayo,
Crunch, Sriracha.

A14. Gyoza
[6pcs] Beef Dumpling with Sweet & Sour Soy Sauce

A 15. Garlic Edamame
Pan Fried Soy Bean with Chopped Fresh Garlic
& Chili Pepper

A 16. Edamame
Sauted Edamame

3.95

Rose Bowl

[6pcs] Spicy albacore, scallop, avocado, asparagus wrapped with fresh tuna with house special sauce

Hotate Crudo

25.5

23.5

[6pcs] Giant scallop, kiwi, yuzu paste and juice, olive oil, seasalt